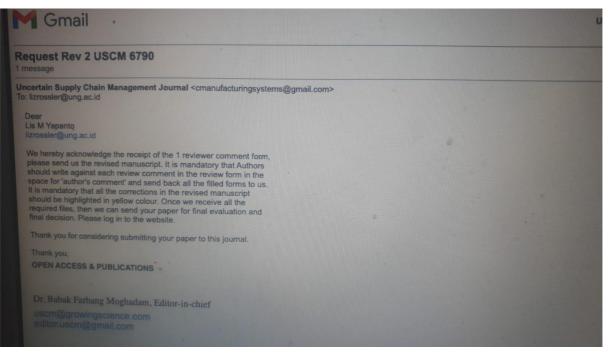

## Judul: The effect of CRM on employee performance in banking industry

**Author:** Lis M. Yapanto<sup>a</sup>, Ahyar Muhammad Diah<sup>b\*</sup>, Kannapat Kankaew<sup>c</sup>, Anita Kusuma Dewi<sup>d</sup>, William Rene Dextre-Martinez<sup>e</sup>, Ardhariksa Zukhruf Kurniullah<sup>f</sup> and Luis Augusto Villanueva-Benites<sup>g</sup>