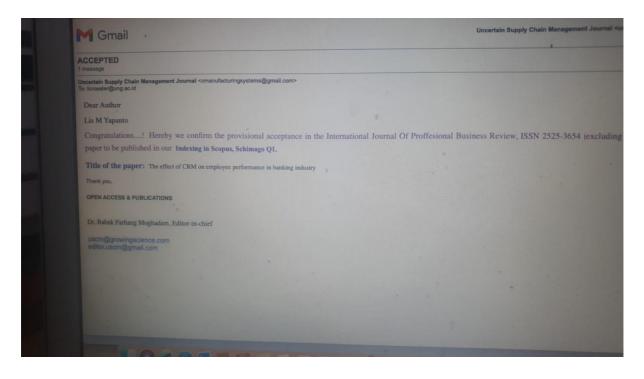

## Judul: The effect of CRM on employee performance in banking industry

**Author:** Lis M. Yapanto<sup>a</sup>, Ahyar Muhammad Diah<sup>b\*</sup>, Kannapat Kankaew<sup>c</sup>, Anita Kusuma Dewi<sup>d</sup>, William Rene Dextre-Martinez<sup>e</sup>, Ardhariksa Zukhruf Kurniullah<sup>f</sup> and Luis Augusto Villanueva-Benites<sup>g</sup>