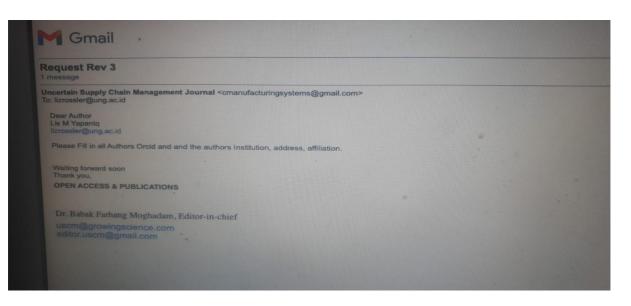

## Judul: The effect of CRM on employee performance in banking industry

**Author:** Lis M. Yapanto<sup>a</sup>, Ahyar Muhammad Diah<sup>b\*</sup>, Kannapat Kankaew<sup>c</sup>, Anita Kusuma Dewi<sup>d</sup>, William Rene Dextre-Martinez<sup>e</sup>, Ardhariksa Zukhruf Kurniullah<sup>f</sup> and Luis Augusto Villanueva-Benites<sup>g</sup>