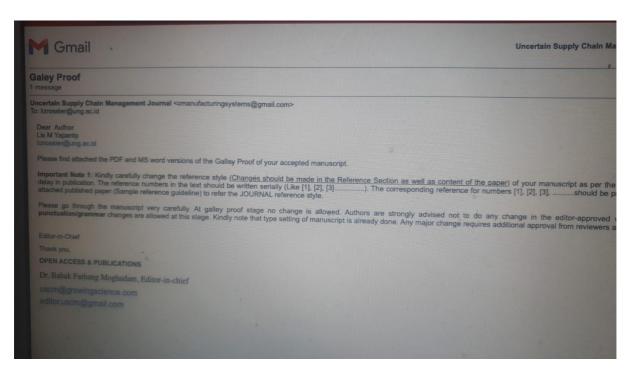

## Judul: The effect of CRM on employee performance in banking industry

**Author:** Lis M. Yapanto<sup>a</sup>, Ahyar Muhammad Diah<sup>b\*</sup>, Kannapat Kankaew<sup>c</sup>, Anita Kusuma Dewi<sup>d</sup>, William Rene Dextre-Martinez<sup>e</sup>, Ardhariksa Zukhruf Kurniullah<sup>f</sup> and Luis Augusto Villanueva-Benites<sup>g</sup>