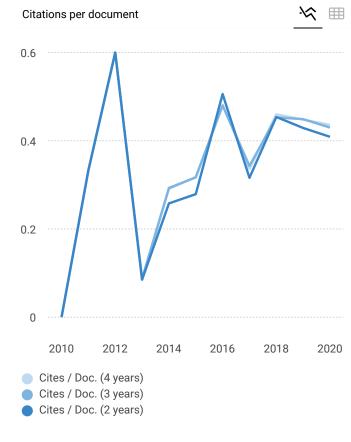

|         |

| PUBLICATION<br>TYPE               | ISSN               | COVERAGE  | INFORMATION                                      |
|-----------------------------------|--------------------|-----------|--------------------------------------------------|
| Conferences<br>and<br>Proceedings | 17551307, 17551315 | 2010-2020 | Homepage<br>How to<br>publish in<br>this journal |
|                                   |                    |           | ees@ioppubl<br>ishing.org                        |

\_

Ad closed by Google

SCOPE

The open access IOP Conference Series: Earth and Environmental Science (EES) provides a fast, versatile and cost-effective proceedings publication service.

 $\ensuremath{\bigcirc}$  Join the conversation about this journal

Ad closed by Google









#### us® data as of April 2021

IOP Conference Series: Earth and Environmental... Show this widget in your own website

nental Science - Volume 573 is not available in Scopus.



reply



#### Melanie Ortiz 1 year ago

Dear Natt,

Thank you for contacting us. We calculate the SJR data for all the publication's types, but the Quartile's data are only calculated for Journals and Book Series. Best regards, SCImago Team

#### N Nurgustaana 2 years ago

Dear SCImago Team!

I want to know previous quartiles of journal (for 2018 and 2019 years). I have tried find information about a quartile, but discovered just SJR for 2018. Could you please provide information about it? Yours sincerely, Nurgustaana

reply



Melanie Ortiz 2 years ago

Dear Nurgustaana,

SCImago Team

#### PAPER • OPEN ACC