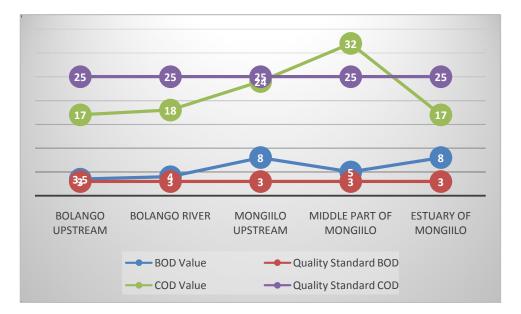

rch showed that if not observed, the quality of groundwater will deteriorate [8]. Poor water quality may cause waterborne diseases such as diarrhea, cholera and typhoid, etc.

Organic materials can take the form of carbohydrates, oils, fats and waxes, proteins, amino acids, detergents, soaps and pesticides. BOD only describes organic material that can be decomposed biologically (biodegradable). Organic materials are the result of decay of relatively dead plants and animals or the result of waste from domestic and industrial waste. The BOD value of waters is affected by temperature, plankton density, presence of microbes, and types and concentration of organic materials [1]. The contamination of organic materials can be indicated by the high parameters of BOD and COD as shown in Figure 2.



Figure 2. Results of BOD and COD Parameter Analysis.

The results of the COD analysis show the total amount of oxygen required to chemically oxidize organic materials, both which can be degraded biologically and which are difficult to be degraded

biologically. The existence of organic material can come from nature or from household and industrial activities. The COD values in unpolluted waters are usually less than 20 mg/l [1].

The results of the analysis of physical parameters indicated that temperature, turbidity, TDS and TSS still met the specified quality standard requirements. TSS parameter ranged between 3-10 mg/l, which was below the quality standard set at 50 mg/l. This shows that the upstream of Bolango River ecosystem is still in natural conditions; there is no erosion that c