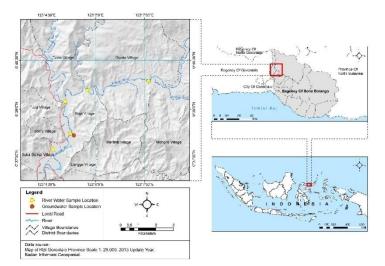

wed to be planted with plants other than grass and not allowed to be planted [5]. In reality, many people live along the river and do their daily activities. The water quality needs to be evaluated. This study aims to identify the characteristics of water quality in the upstream of Bolango River Basin so that it can be utilized by Gorontalocitizen.

#### 2. Research methods

The study was conducted in the upstream of Bolango River basin of Gorontalo Province. River water samples were taken at five locationswhich areupstream of Bulango River, Bolango River in Bunuo Village, middle part of Mongiilo River, Mongiilo River and estuaryofMongiilo River. Groundwater samples were taken in onelocation as a control, namely Kopi Village, Bone Bolango Regency, Gorontalo Province as shown in Figure 1.



Figure 1. Map of sampling location.

Water samples were taken using water sampler. Physical measurements were done in situ. The tools used to measure included: DO Meter, Thermometer andTDS Meter. Chemical measurements were conducted in the laboratory.Water quality was analyzed at the Research Center and Industry Standardization Laboratory of Manado. Chemical parameters were analyzed using Atomic Absorption Spectrophotometer (AAS) and microbiological parameters were measured using the MPN method. The examined parameters consisted physical, chemical and biological aspects. Physical parameters included: temperature, TDS, TSS and Turbidity. Chemical parameters included: pH, COD, BOD, DO, Total Phosphate as P, nitrite, nitrate, ammoniac, arsenic, barium, boron, selenium, cadmium, chromium (VI