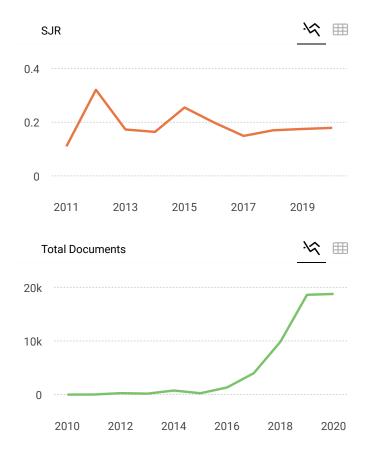

#### us® data as of April 2021

IOP Conference Series: Earth and Environmental... Show this widget in your own website

nental Science - Volume 573 is not available in Scopus.

reply

#### Melanie Ortiz 1 year ago

Dear Natt,

Thank you for contacting us. We calculate the SJR data for all the publication's types, but the Quartile's data are only calculated for Journals and Book Series. Best regards, SCImago Team

#### N Nurgustaana 2 years ago

Dear SCImago Team!

I want to know previous quartiles of journal (for 2018 and 2019 years). I have tried find information about a quartile, but discovered just SJR for 2018. Could you please provide information about it? Yours sincerely, Nurgustaana