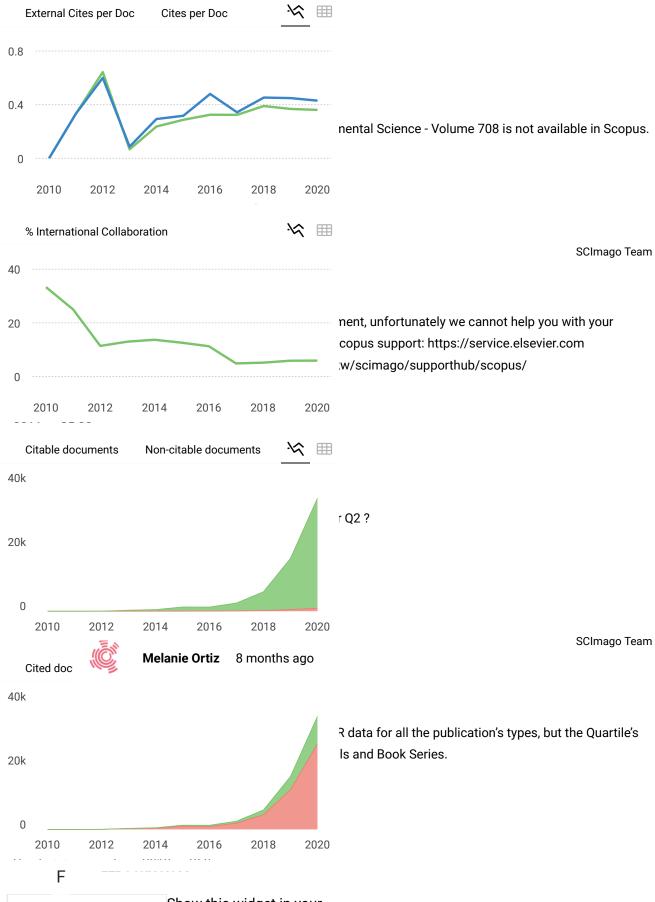

#### Melanie Ortiz 1 year ago

Dear Natt,

Thank you for contacting us. We calculate the SJR data for all the publication's types, but the Quartile's data are only calculated for Journals and Book Series. Best regards, SCImago Team